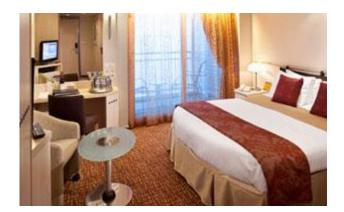

## Balcony Staterooms (cat. 2B, 2A, 1C, 1B, and 1A)

Stateroom: 194 sq. ft. Veranda: 54 sq. ft.

## Features:

- Floor-to-ceiling sliding glass doors
- Two beds convertible to queen-size
- Sitting area with sofa
- 32" LCD TV
- Vanity
- Hair dryer
- Veranda
- Some staterooms may have a trundle bed
- Some staterooms in category 2B are wheelchair-accessible.