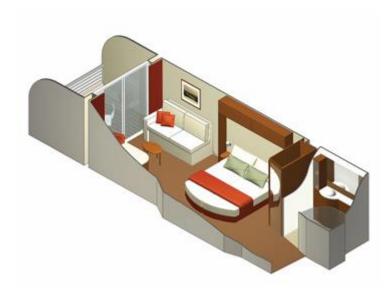

## Balcony Staterooms (cat. 2B, 2A, 1C, 1B, and 1A)

Stateroom: 194 sq. ft. Veranda: 54 sq. ft.

## Features:

- Floor-to-ceiling sliding glass doors
- Two beds convertible to queen-size
- Sitting area with sofa
- 32" LCD TV
- Vanity
- Hair dryer
- Veranda
- Some staterooms may have a trundle bed
- Some staterooms in category 2B are wheelchair-accessible.